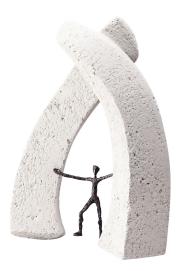

## Luise Kött-Gärtner: Sculpture "Opening up New Dimensions", bronze and cast stone

## Product no.: IN-464445

A new opportunity: The willingness to engage in something new creates access to completely new dimensions. The key is to step through the gate with confidence and seize the opportunity!

This object is from the series "Business and Motivation". The sculpture impresses with its dynamics, the deep contrast between dark patinated bronze and light cast stone pedestal and is shipped with an expert's report. Total height 30 cm.