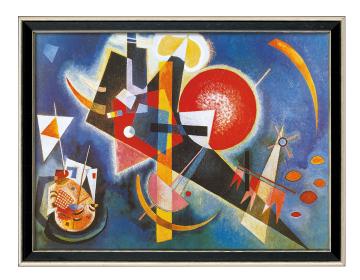

## Wassily Kandinsky: Picture "In the Blue" (1925), framed

## €490.00

Product no.: IN-694515.R1

Kandinsky had extraordinary pictorial intelligence and a distinct sense of colour and form. He associated blue with the sky, the supernatural, infinity and tranquillity.

Original: Oil on canvas, Kunstsammlung Nordrhein Westfalen, Düsseldorf.

High-quality reproduction using the Fine Art Giclée process process directly on a canvas and stretched on a stretcher frame. Limited edition 499 copies. Framed in a handmade gallery frame. Size 68 x 88 cm (h/w). Exclusively at ars mundi.