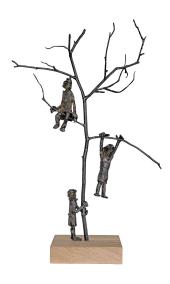

## Freddy de Waele: Sculpture "Tree of Joy", bronze

€2,380.00

**Product no.: IN-888789** 

The Belgian Freddy De Waele has been working with figurative design for a long time. His expressive sculptures often have something childlike, light and playful. In his "Tree of Joy," he shows happy children climbing a tree and thus refers to the joy of simple things.

Sculpture in fine bronze, patinated and polished with oak base. Hand cast using the Lost-Wax-Process. Limited edition of 75 copies, numbered and signed, with certificate. Size 65.5 x 38 x 18 cm (h/w/d). Weight 3 kg.