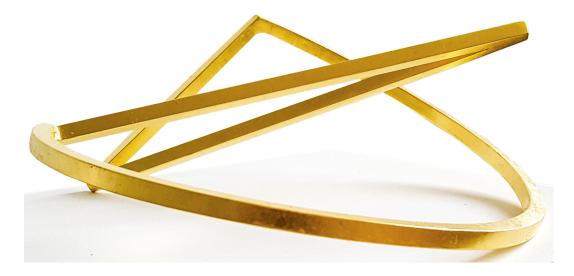

## Sonja Edle von Hoeßle: Sculpture "Loop 38 - Gold Edition" (2015)

## €5,000.00

Product no.: IN-860581

Sonja Edle von Hoessle's "Infinite Loops" are created from precisely shaped steel parts that unfold in deep space and, depending on the angle of view, become shapeshifters that unfold a completely different effect each time. Since 2012, the sculpture "Infinite Loop V" has adorned the Würzburg cityscape. The steel sculpture shown here, with its gold-plated surface, is reminiscent of a filigree piece of jewellery.

Steel sculpture, 2015. 24-carat pure gold leaf gilding, primed with rust protection. Edition: 7 copies, numbered and signed on the certificate. Height 53 cm, width 43 cm, depth 20 cm.

Product link: https://www.arsmundi.de/en/sculpture-loop-38-gold-edition-2015-860581/