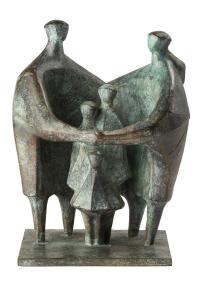

## **Gerhard Brandes:** Sculpture "Family", bronze

€1,800.00

Product no.: IN-940118

Gerhard Brandes' sculpture shows the family as a circle in which the mother and father protectively surround the children. The new generation is literally at the centre - this family tree grows from within, for it will be the origin for the next but one.

Sculpture in fine bronze, cast in Lost-Wax-Process, chiselled by hand, polished and patinated. Taken directly from the original. Limited edition of 99 copies, numbered, monogrammed and hallmarked with the foundry and ars mundi stamp. With a numbered certificate of authenticity and limitation. Size including pedestal approx. 17 x 13 x 12.5 cm (h/w/d). Weight approx. 4.4 kg. ars mundi Exclusive Edition