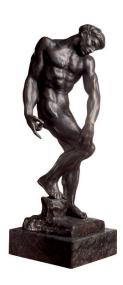

## Auguste Rodin: Sculpture "Adam or the Great Shadow" (1880), bonded bronze version

## €860.00

**Product no.: IN-306173** 

This sculpture shows the first human being, Adam, slowly rising to life. It was originally modelled in 1880, but the first cast version of Adam was made in 1910-11. Original: Bronze, Musée Rodin, Paris. Created in 1880.

Museum replica. Cast by hand. Version in polymer cast with bronzed surface. Reduction. Size  $17 \times 47 \times 14.5 \text{ cm}$  (w/h/d), incl. pedestal of black diabase. Weight approx. 14.5 kg.

Product link: https://www.arsmundi.de/en/sculpture-adam-or-the-great-shadow-1880-bonded-bronze-version-306173/